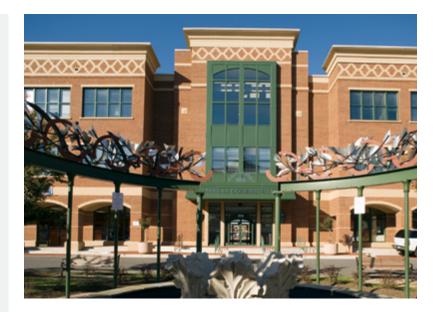

# Lakelands Office Building

506 Main Street Gaithersburg, MD 20878

#### Summary

Triumph was selected to develop, build, and manage this new 24,000-square-foot office building. Located in the center of the commercial area of Gaithersburg, the Lakelands area is immediately adjacent to the award-winning Kentlands Neighborhood – one of the first "new urbanist" neighborhoods built on the East Coast in the 1990s.

#### **Development Strategy**

Triumph secured the town of Gaithersburg's blessing to add another floor to the building that was originally approved to be only two stories tall. With the town on board, Triumph added another floor of office space to the building, making the Lakelands area a true live-work community. Triumph continues to lease and manage the building on behalf of the owner.